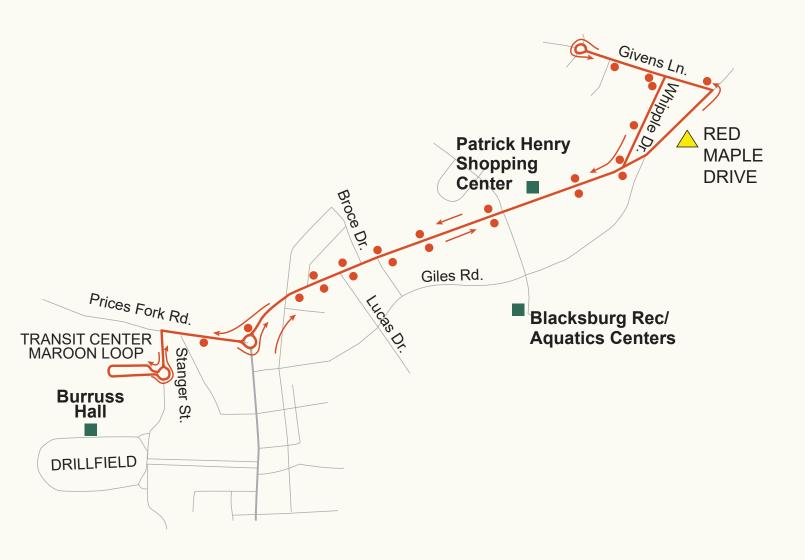

## North Main - Givens NMG

Provides service along North Main Street, from Givens Lane to the Transit Center.

### NMG

Provides service along North Main Street from Red Maple Dr., Givens Ln. and Whipple Dr. to the Transit Center Loops.

**Changes:** This route combines previous daytime MSG and MSN service. Fieldstone Apartments will be served on every trip Monday - Friday.

#### **NMG**

Provides service along North Main Street from Red Maple Dr., Givens Ln. and Whipple Dr. to the Transit Center Loops.

**Changes:** This route combines previous daytime MSG and MSN service. Fieldstone Apartments will be served on every trip Monday - Friday.

#### **NMG** - North Main Givens

Provides service along North Main Street from Red Maple Dr., Givens Ln. and Whipple Dr. to the Transit Center Loops.

**Changes:** This route combines previous daytime MSG and MSN service. Fieldstone Apartments will be served on every trip Monday - Friday.